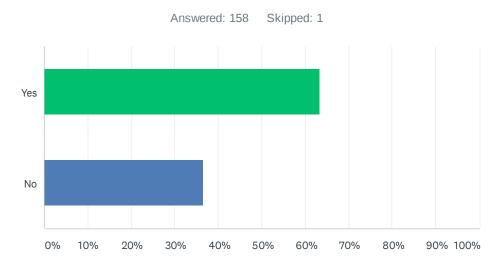

## Q8 Have you been trained on the proper use of PPE?

| ANSWER CHOICES | RESPONSES |     |
|----------------|-----------|-----|
| Yes            | 63.29%    | 100 |
| No             | 36.71%    | 58  |
| TOTAL          |           | 158 |