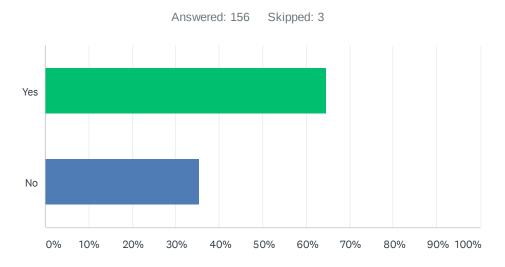

## Q4 Is there proper spacing of desks in the classroom?

| ANSWER CHOICES | RESPONSES |     |
|----------------|-----------|-----|
| Yes            | 64.74%    | 101 |
| No             | 35.26%    | 55  |
| TOTAL          |           | 156 |