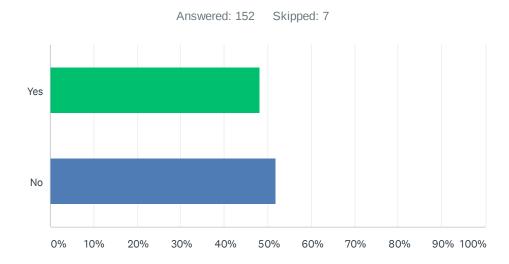

# Q10 Does your building have a plan in place for students who violate a safety procedure?

| ANSWER CHOICES | RESPONSES |     |
|----------------|-----------|-----|
| Yes            | 48.03%    | 73  |
| No             | 51.97%    | 79  |
| TOTAL          |           | 152 |