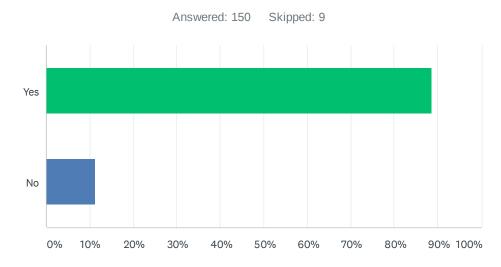

## Q3 Are the students wearing masks?

| ANSWER CHOICES | RESPONSES |     |
|----------------|-----------|-----|
| Yes            | 88.67%    | 133 |
| No             | 11.33%    | 17  |
| TOTAL          |           | 150 |