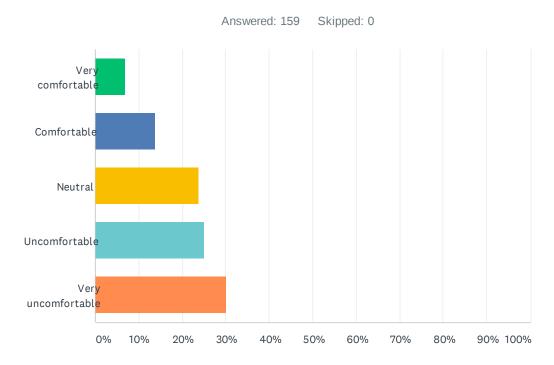

### Q1 How comfortable are you feeling about starting the hybrid model?

| ANSWER CHOICES     | RESPONSES |
|--------------------|-----------|
| Very comfortable   | 6.92%     |
| Comfortable        | 13.84% 22 |
| Neutral            | 23.90% 38 |
| Uncomfortable      | 25.16% 40 |
| Very uncomfortable | 30.19% 48 |
| TOTAL              | 159       |