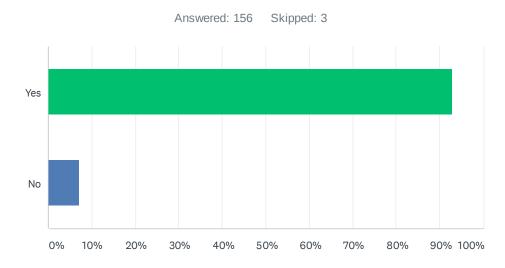

## Q2 Are the staff wearing masks?

| ANSWER CHOICES | RESPONSES |     |
|----------------|-----------|-----|
| Yes            | 92.95%    | 145 |
| No             | 7.05%     | 11  |
| TOTAL          |           | 156 |