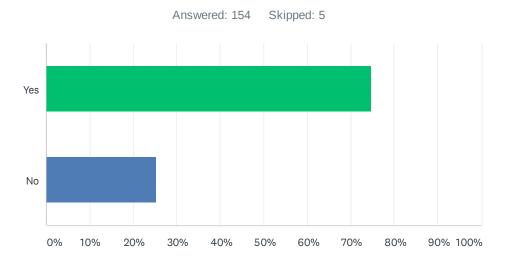

### Q5 Do you have proper cleaning supplies for your classroom?

| ANSWER CHOICES | RESPONSES |     |
|----------------|-----------|-----|
| Yes            | 74.68%    | 115 |
| No             | 25.32%    | 39  |
| TOTAL          |           | 154 |