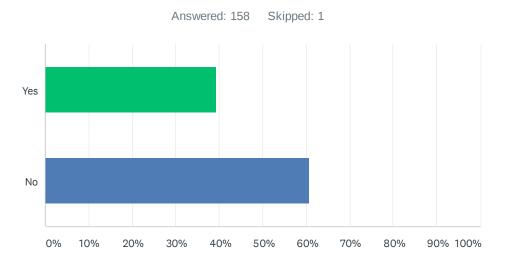

### Q9 Do you know how to report a violation of safety procedures?

| ANSWER CHOICES | RESPONSES |     |
|----------------|-----------|-----|
| Yes            | 39.24%    | 62  |
| No             | 60.76%    | 96  |
| TOTAL          |           | 158 |