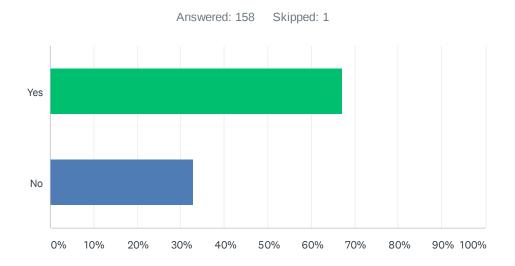

# Q7 Do you know where in your building to acquire additional PPE if needed?

| ANSWER CHOICES | RESPONSES |     |
|----------------|-----------|-----|
| Yes            | 67.09%    | 106 |
| No             | 32.91%    | 52  |
| TOTAL          |           | 158 |