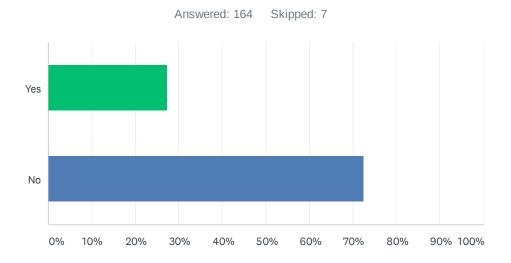

### Q9 Do you know how to report a violation of safety procedures?

| ANSWER CHOICES | RESPONSES |     |
|----------------|-----------|-----|
| Yes            | 27.44%    | 45  |
| No             | 72.56%    | 119 |
| TOTAL          |           | 164 |