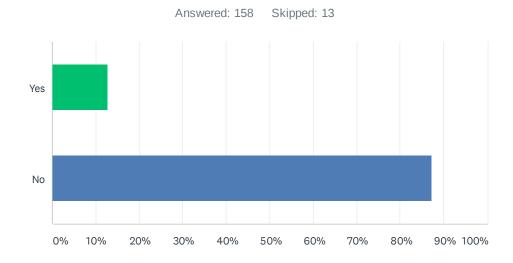

# Q10 Does your building have a plan in place for students who violate a safety procedure?

| ANSWER CHOICES | RESPONSES |     |
|----------------|-----------|-----|
| Yes            | 12.66%    | 20  |
| No             | 87.34%    | 138 |
| TOTAL          |           | 158 |