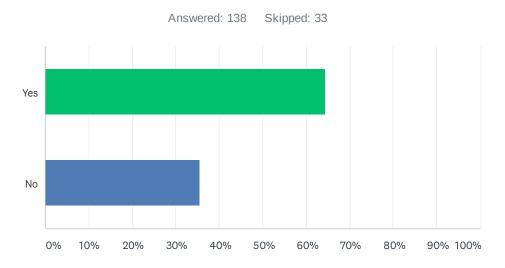

### Q3 Are the students wearing masks?

| ANSWER CHOICES | RESPONSES |     |
|----------------|-----------|-----|
| Yes            | 64.49%    | 89  |
| No             | 35.51%    | 49  |
| TOTAL          |           | 138 |