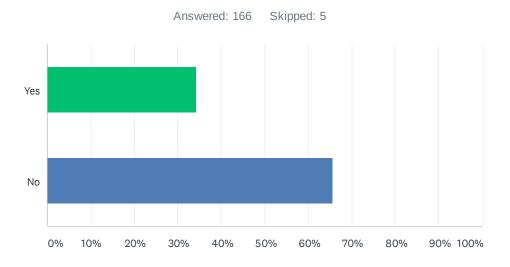

### Q8 Have you been trained on the proper use of PPE?

| ANSWER CHOICES | RESPONSES |     |
|----------------|-----------|-----|
| Yes            | 34.34%    | 57  |
| No             | 65.66%    | 109 |
| TOTAL          |           | 166 |