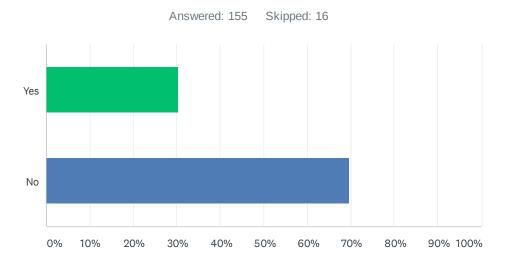

## Q6 Do you have adequate PPE for your classroom?

| ANSWER CHOICES | RESPONSES |     |
|----------------|-----------|-----|
| Yes            | 30.32%    | 47  |
| No             | 69.68%    | 108 |
| TOTAL          |           | 155 |