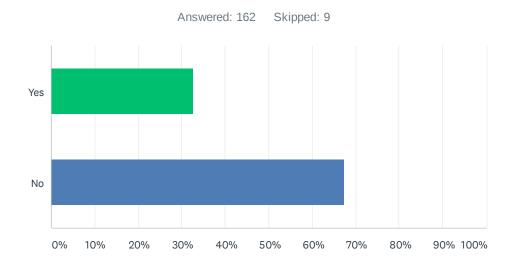

## Q7 Do you know where in your building to acquire additional PPE if needed?

| ANSWER CHOICES | RESPONSES |     |
|----------------|-----------|-----|
| Yes            | 32.72%    | 53  |
| No             | 67.28%    | 109 |
| TOTAL          |           | 162 |