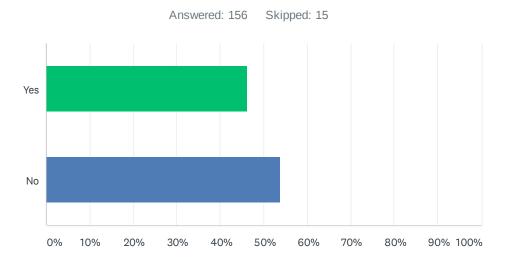

## Q5 Do you have proper cleaning supplies for your classroom?

| ANSWER CHOICES | RESPONSES |     |
|----------------|-----------|-----|
| Yes            | 46.15%    | 72  |
| No             | 53.85%    | 84  |
| TOTAL          |           | 156 |