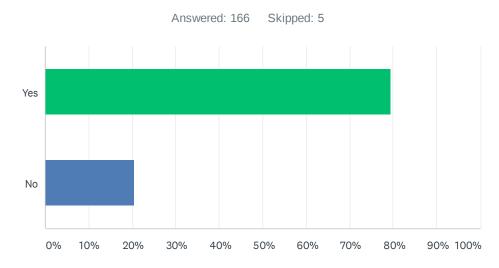

### Q2 Are the staff wearing masks?

| ANSWER CHOICES | RESPONSES |     |
|----------------|-----------|-----|
| Yes            | 79.52%    | 132 |
| No             | 20.48%    | 34  |
| TOTAL          |           | 166 |