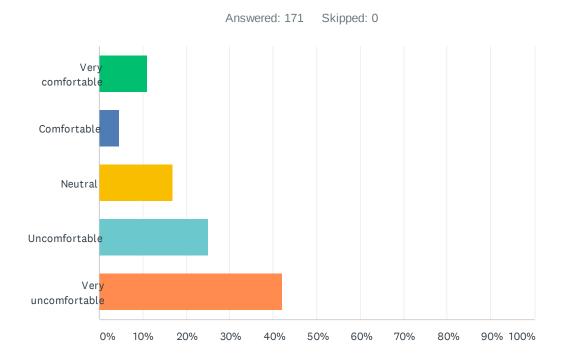

#### Q1 How comfortable are you feeling about starting the hybrid model?

| ANSWER CHOICES     | RESPONSES |     |
|--------------------|-----------|-----|
| Very comfortable   | 11.11%    | 19  |
| Comfortable        | 4.68%     | 8   |
| Neutral            | 16.96%    | 29  |
| Uncomfortable      | 25.15%    | 43  |
| Very uncomfortable | 42.11%    | 72  |
| TOTAL              |           | 171 |